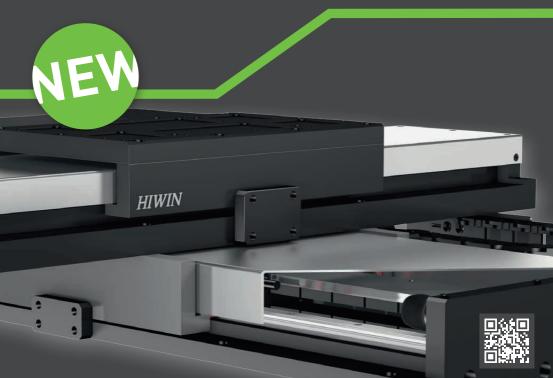

## **OUR PRECISION SYSTEMS**

Cross tables and gantry - standardized systems also customized

How standardized drive components from the modular system become customized precision systems. Thanks to the modularized design, our standard cross table and gantry system can be customized to fit your requirements precisely and efficiently. This modularity enables fast quoting and short delivery times. Prefabricated drawings as well as 3D models are available on our website. Minimize your effort and cost in development by using standard systems directly! Our application engineers are ready to create a concept for your application.

## Features:

- Highest straightness and flatness
- Absolute positioning accuracy
- Dynamic motion
- Compact footprint

- Numerous options such as encapsulation, motor type and encoder system can be customized
- Also with granite base